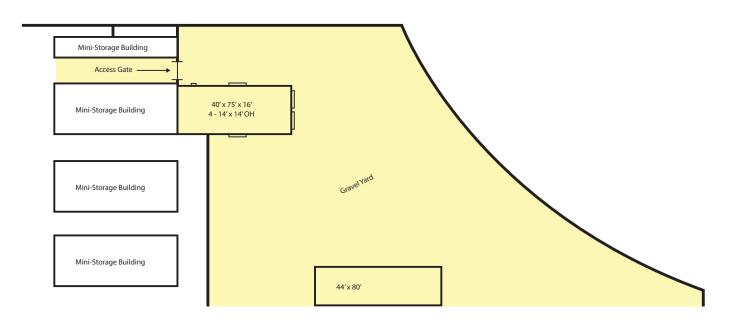

# 6802-B S Sunnylane Rd, Oklahoma City

Industrial Facility For Lease

SITE PLAN

#### PROPERTY DETAIL: 2 BUILDINGS TOTALING 6,520 S.F.

- 3,000 SF building with security system (small office)
  - 16' ceiling
  - 4 14' x 14' overhead doors
  - Septic system
- 3,520 S.F. Building with two 12' x 14' Overhead Doors
- 1.42 acre ± graveled and fenced yard
- Sliding access gate with key code and remote
- This facility offers quick access to I-240 and the entire interstate system.
- The fenced and graveled yard area allows for outside storage.