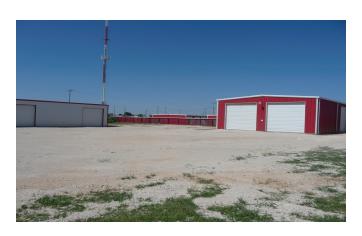

#### PROPERTY DETAIL: 2 BUILDINGS TOTALING 6,520 S.F.

- 3,000 SF building with security system (small office)
  - 16' ceiling
  - 4 14' x 14' overhead doors
  - Septic system
- 3,520 S.F. Building with two 12' x 14' Overhead Doors
- 1.42 acre ± graveled and fenced yard
- Sliding access gate with key code and remote
- This facility offers quick access to I-240 and the entire interstate system.
- The fenced and graveled yard area allows for outside storage.