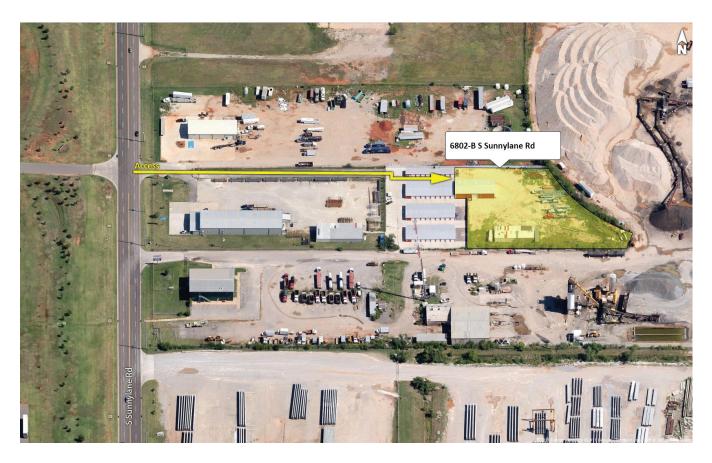

## 6802-B S Sunnylane Rd, Oklahoma City

#### PROPERTY DETAIL: 2 BUILDINGS TOTALING 6,520 S.F.

- 3,000 SF building with security system (small office)
  - 16' ceiling
  - 4 14' x 14' overhead doors
  - Septic system
- 3,520 S.F. Building with two 12' x 14' Overhead Doors
- 1.42 acre ± graveled and fenced yard
- Sliding access gate with key code and remote
- This facility offers quick access to I-240 and the entire interstate system.
- The fenced and graveled yard area allows for outside storage.